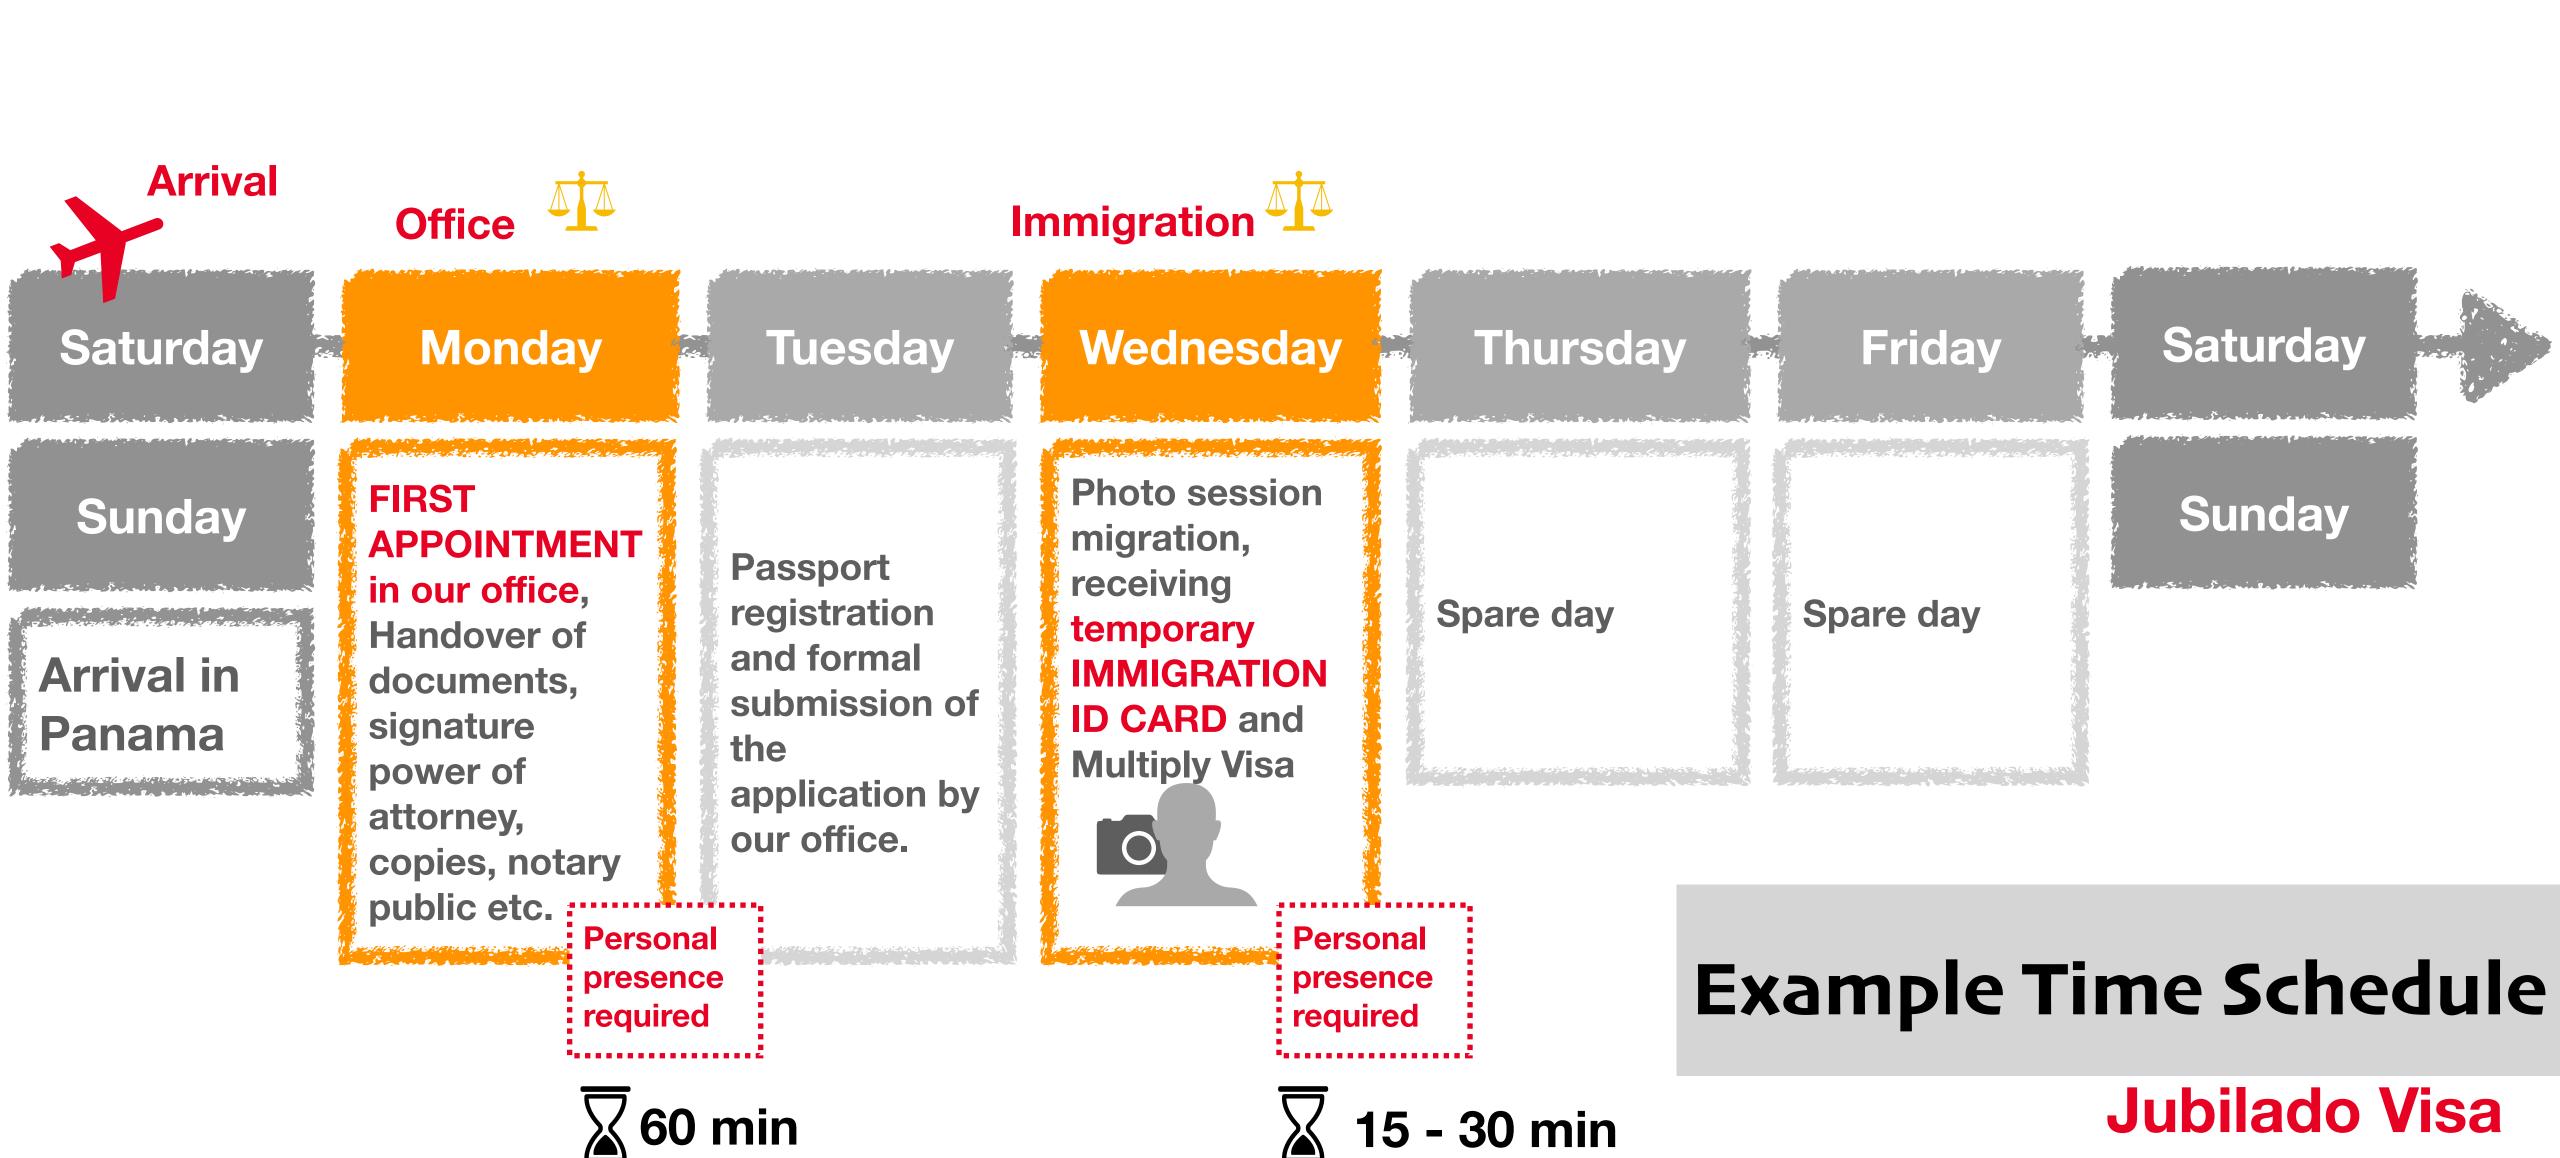

## 1st trip to Panama

Coordinate your dates with our office in advance.

Trip to Panama required

## **Application**

First appointment in our office, passport registration, formal application

Photo session

immigration:

temporary

Visa

: Personal presence required **IMMIGRATION ID CARD** and Multiply

**Application** processing

3 to 4 months

**Notification** 

We collect your resolution for you.